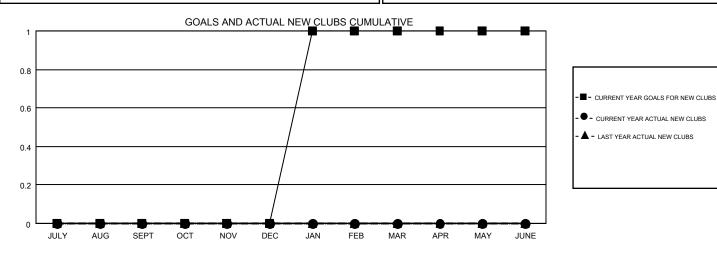

## LOCATION: ALASKA

GMT: OPEN

GMT CA 2

|               | Club          | s         |               | Members               |                           |                         |                                                    |  |
|---------------|---------------|-----------|---------------|-----------------------|---------------------------|-------------------------|----------------------------------------------------|--|
|               | RESULTS FOR   | 2019-2020 |               | RESULTS FOR 2019-2020 |                           |                         |                                                    |  |
| QUARTER       | NEW CLUB GOAL | NEW CLUBS | DROPPED CLUBS | QUARTER               | MEMBER GROWTH NET<br>GOAL | MEMBER GROWTH<br>ACTUAL | DROPPED<br>MEMBERS ACTUAL<br>(including transfers) |  |
| JULY/AUG/SEPT | 0             | 0         | 0             | JULY/AUG/SEPT         | 11                        | 42                      | 56                                                 |  |
| OCT/NOV/DEC   | 0             | 0         | 0             | OCT/NOV/DEC           | 11                        | 13                      | 10                                                 |  |
| JAN/FEB/MAR   | 1             | 0         | 0             | JAN/FEB/MAR           | 11                        | 0                       | 0                                                  |  |
| APR/MAY/JUNE  | 0             | 0         | 0             | APR/MAY/JUNE          | 11                        | 0                       | 0                                                  |  |