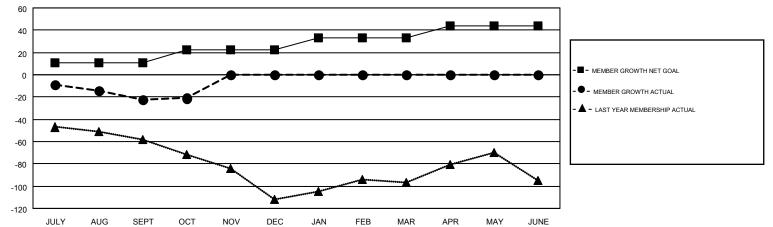

## LOCATION: ALASKA

GMT: OPEN

GMT CA 2

|               | Club          | s         |               | Members               |                           |                         |                                                    |  |
|---------------|---------------|-----------|---------------|-----------------------|---------------------------|-------------------------|----------------------------------------------------|--|
|               | RESULTS FOR   | 2019-2020 |               | RESULTS FOR 2019-2020 |                           |                         |                                                    |  |
| QUARTER       | NEW CLUB GOAL | NEW CLUBS | DROPPED CLUBS | QUARTER               | MEMBER GROWTH NET<br>GOAL | MEMBER GROWTH<br>ACTUAL | DROPPED<br>MEMBERS ACTUAL<br>(including transfers) |  |
| JULY/AUG/SEPT | 0             | 0         | 0             | JULY/AUG/SEPT         | 11                        | 42                      | 56                                                 |  |
| OCT/NOV/DEC   | 0             | 0         | 0             | OCT/NOV/DEC           | 11                        | 13                      | 10                                                 |  |
| JAN/FEB/MAR   | 1             | 0         | 0             | JAN/FEB/MAR           | 11                        | 0                       | 0                                                  |  |
| APR/MAY/JUNE  | 0             | 0         | 0             | APR/MAY/JUNE          | 11                        | 0                       | 0                                                  |  |